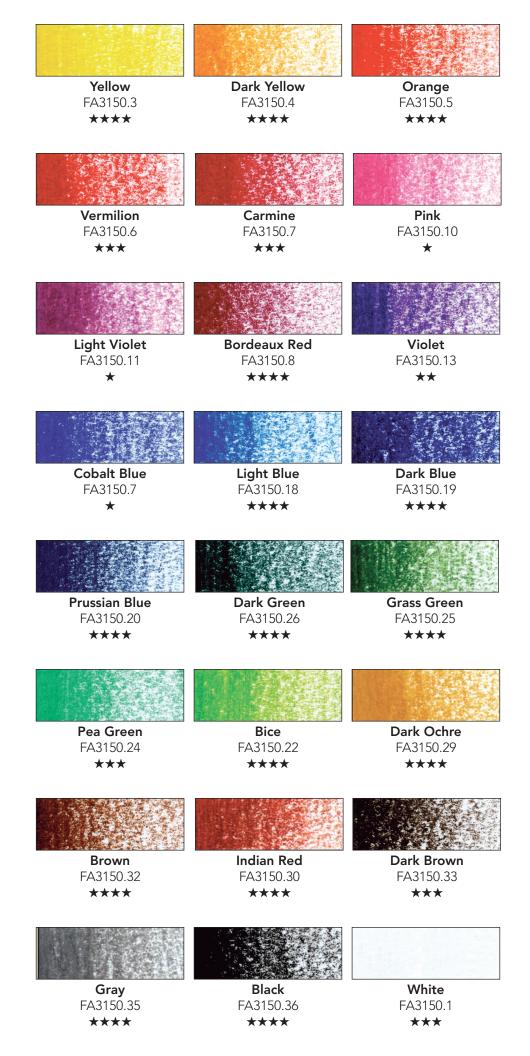

KOH-I-NOOR® TRIOCOLOR® EXTRA LARGE ERGONOMIC

Color Range: 24 Shape: Triangular Core: Extra Large Single Color

Triocolor pencils feature a triangular ergonomic shape and oversized color core. They contain a wide range of dense, evenly dispersed pigments that lie down easily. They work beautifully in delicate layers or in heavy strokes, and because of the softness of the lead they blend extraordinarily well. Triocolor pencils are excellent for working in large areas, and for quick, loose strokes. They can be used alone or in combination with a plethora of artistic media to achieve effects as unique as the individual artist. Triocolor pencils can be sharpened with a large hole pencil sharpener, sanding block or knife.

Printed swatches may vary by monitor and printer, and may not be a true representation of the actual color.